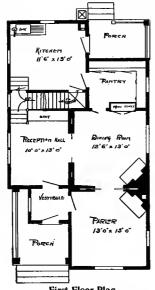

Design No. 2003

First Floor Plan

Second Floor Plan

#### Size: Width, 19 feet 10 inches; length, 38 feet, exclusive of porches

Blue prints consist of basement plan; first and second floor plans; front, two side elevations; wall sections and all necessary interior details. Specifications consist of about twenty pages of typewritten matter.

Full and complete working plans and specifications of this house will be furnished for \$5.00. Cost of this house is from about \$2,550,00 to about \$2,800.00, according to the locality in which it is built.